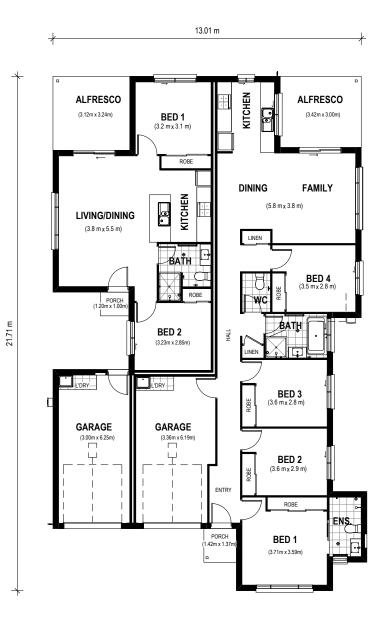

#### Dimensions

| House Area (m²)              | 239.3m <sup>2</sup> |
|------------------------------|---------------------|
| Dwelling 1 (m <sup>2</sup> ) | 144.4m <sup>2</sup> |
| Dwelling 2 (m <sup>2</sup> ) | 94.9m <sup>2</sup>  |
| House Depth                  | 21.71m              |
| House Width                  | 13.01m              |
| Min. Block Width             | 15.01m              |

### Room Dimensions

| Dining/Family 1 | 5.8 x 3.8m   |
|-----------------|--------------|
| Alfresco 1      | 3.42 x 3m    |
| Living/Dining 2 | 3.8 x 5.5m   |
| Alfresco 2      | 3.12 x 3.24m |

Images may depict landscaping, fences and upgraded fixtures, features or finishes which are not included. For availability and pricing please discuss with Hakuna Homes. Building Contractors License No 72890C.