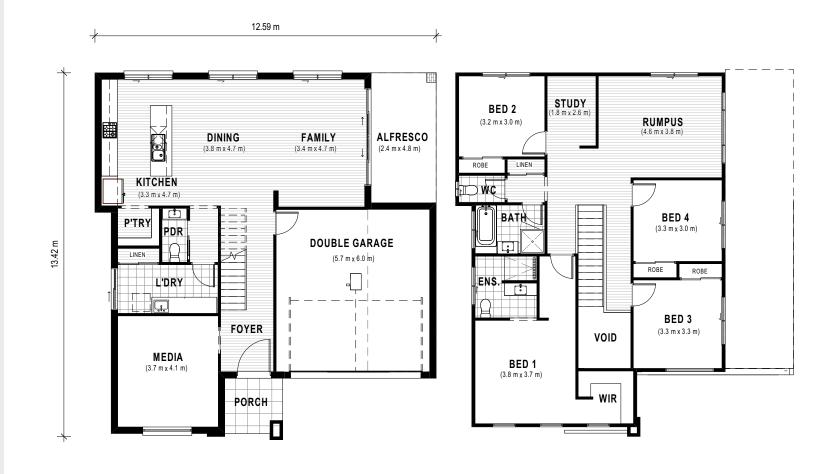

## Dimensions

| House Area (m²)  | 268.9m <sup>2</sup> |
|------------------|---------------------|
| House Area (s.q) | 29sq                |
| House Depth      | 13.42m              |
| House Width      | 12.59 m             |
| Min. Block Width | 14.59m              |

## Room Dimensions

| Dining         | 3.8 x 4.7m |
|----------------|------------|
| Family         | 3.4 x 4.7m |
| Media          | 3.7 x 4.1m |
| Master Bedroom | 3.8 x 3.7m |
| Alfresco       | 2.4 x 4.8m |