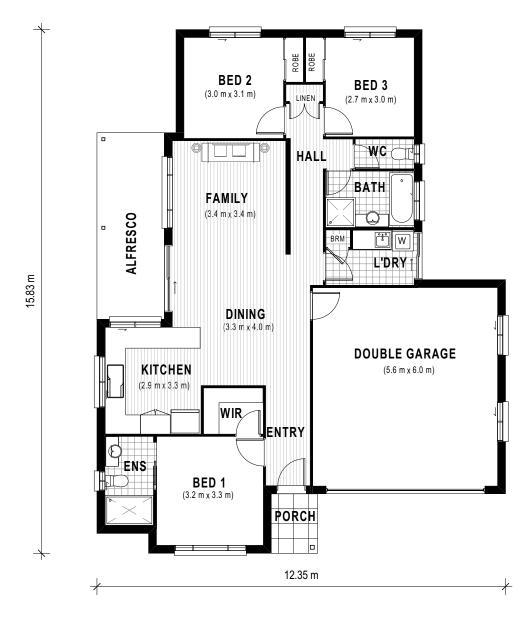

#### Dimensions

| House Area (m²)  | 157.8m <sup>2</sup> |
|------------------|---------------------|
| House Area (s.q) | 17sq                |
| House Depth      | 15.83m              |
| House Width      | 12.35m              |
| Min. Block Width | 14.35m              |

### Room Dimensions

| Family         | 3.4 x 3.4m |
|----------------|------------|
| Dining         | 3.3 x 4.0m |
| Kitchen        | 2.9 x 3.3m |
| Master Bedroom | 3.2 x 3.3m |

Images may depict landscaping, fences and upgraded fixtures, features or finishes which are not included. For availability and pricing please discuss with Hakuna Homes. Building Contractors License No 72890C.