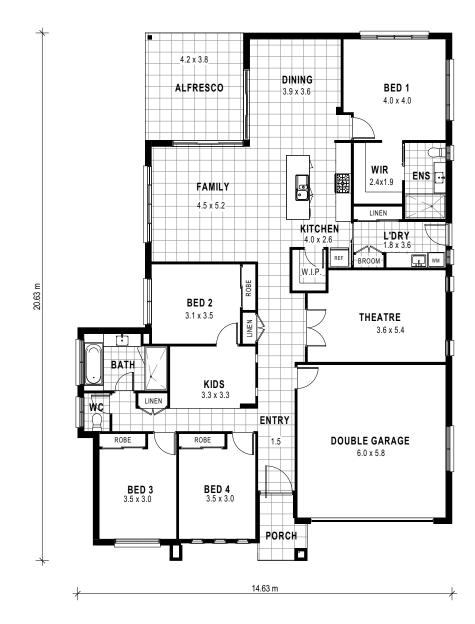

### Dimensions

| House Area (m²)  | 256.1m <sup>2</sup> |
|------------------|---------------------|
| House Area (s.q) | 28sq                |
| House Depth      | 20.63m              |
| House Width      | 14.63m              |
| Min. Block Width | 16.63m              |

## Room Dimensions

| Dining   | 3.9 x 3.6m |
|----------|------------|
| Family   | 4.5 x 5.2m |
| Kitchen  | 4.0 x 2.6m |
| Alfresco | 4.2 x 3.8m |
| Theatre  | 3.6 x 5.4m |

Images may depict landscaping, fences and upgraded fixtures, features or finishes which are not included. For availability and pricing please discuss with Hakuna Homes. Building Contractors License No 72890C.