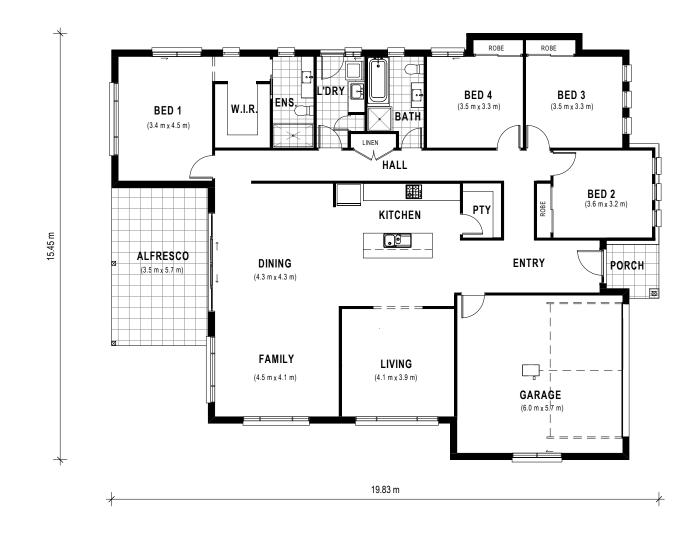

### **Dimensions**

| House Area (m²)  | 260.9m <sup>2</sup> |
|------------------|---------------------|
| House Area (s.q) | 28sq                |
| House Depth      | 19.83m              |
| House Width      | 15.45m              |
| Min. Block Width | 17.45m              |

#### Room Dimensions

| Dining         | 4.3 x 4.3m |
|----------------|------------|
| Living         | 4.1 x 3.9m |
| Family         | 4.5 x 4.1m |
| Master Bedroom | 3.4 x 4.5m |
| Alfresco       | 3.5 x 5.7m |