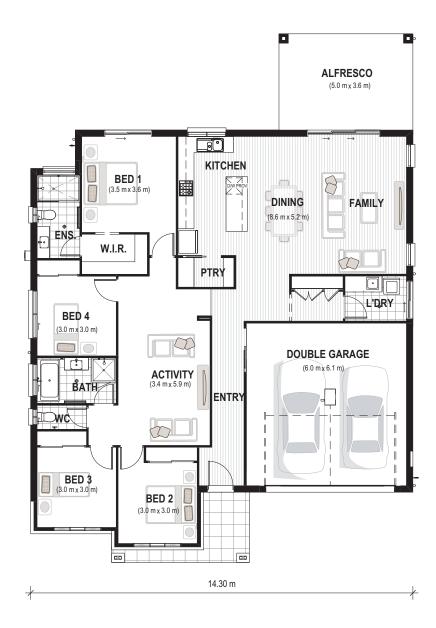

### Dimensions

| House Area (m²)  | 227.7m <sup>2</sup> |
|------------------|---------------------|
| House Area (s.q) | 25sq                |
| House Depth      | 19.78m              |
| House Width      | 14.3m               |
| Min. Block Width | 16.3m               |

## Room Dimensions

| Family/Dining  | 8.6 x 5.2m |
|----------------|------------|
| Activity       | 3.4 x 5.9m |
| Alfresco       | 5.0 x 3.6m |
| Master Bedroom | 3.5 x 3.6m |

Images may depict landscaping, fences and upgraded fixtures, features or finishes which are not included. For availability and pricing please discuss with Hakuna Homes. Building Contractors License No 72890C.