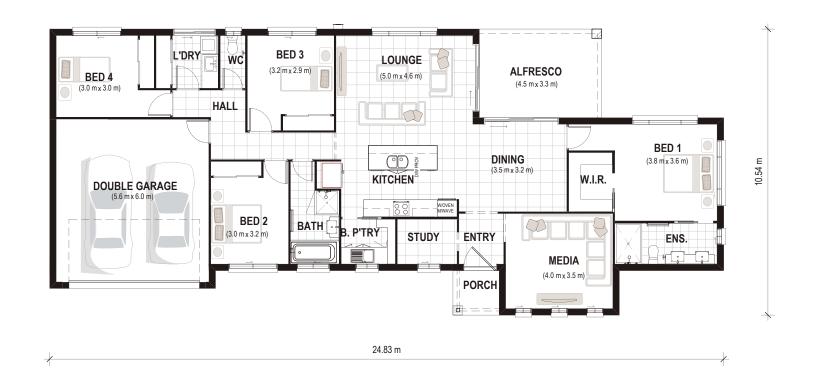

### **Dimensions**

| House Area (m²)  | 220.5m <sup>2</sup> |
|------------------|---------------------|
| House Area (s.q) | 24sq                |
| House Depth      | 10.54m              |
| House Width      | 24.83m              |
| Min. Block Width | 26.83m              |

## Room Dimensions

| Lounge         | 5.0 x 4.6m |
|----------------|------------|
| Dining         | 3.5 x 3.2m |
| Media          | 4.0 x 3.5m |
| Alfresco       | 4.5 x 3.3m |
| Master Bedroom | 3.8 x 3.6m |