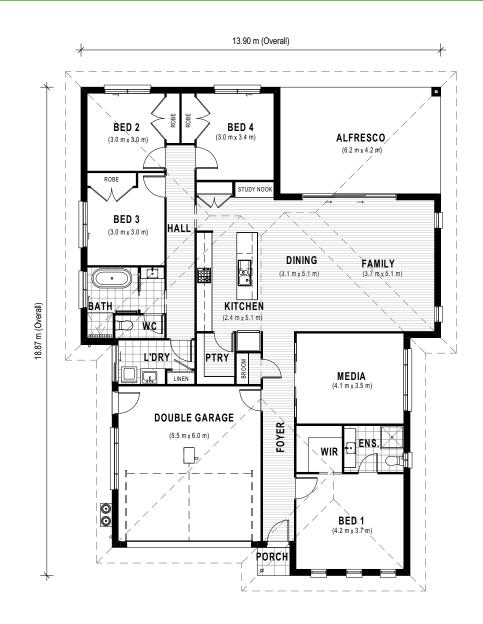

## **Dimensions**

| House Area (m²)  | 234.6m <sup>2</sup> |
|------------------|---------------------|
| House Area (s.q) | 25sq                |
| House Depth      | 18.87m              |
| House Width      | 13.9m               |
| Min. Block Width | 15.9m               |

### Room Dimensions

| Dining         | 3.1 x 5.1m |
|----------------|------------|
| Family         | 3.7 x 5.1m |
| Media          | 4.1 x 3.5m |
| Master Bedroom | 4.2 x 3.7m |
| Alfresco       | 6.2 x 4.2m |