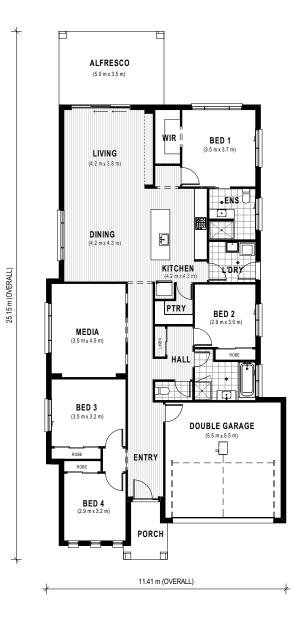

#### Dimensions

| House Area (m²)  | 228.2m <sup>2</sup> |
|------------------|---------------------|
| House Area (s.q) | 25sq                |
| House Depth      | 25.15m              |
| House Width      | 11.41m              |
| Min. Block Width | 13.41m              |

#### **Room Dimensions**

| Dining         | 4.2 x 4.3m |
|----------------|------------|
| Living         | 4.2 x 3.8m |
| Media          | 3.5 x 4.5m |
| Kitchen        | 4.2 x 4.3m |
| Master Bedroom | 3.5 x 3.7m |