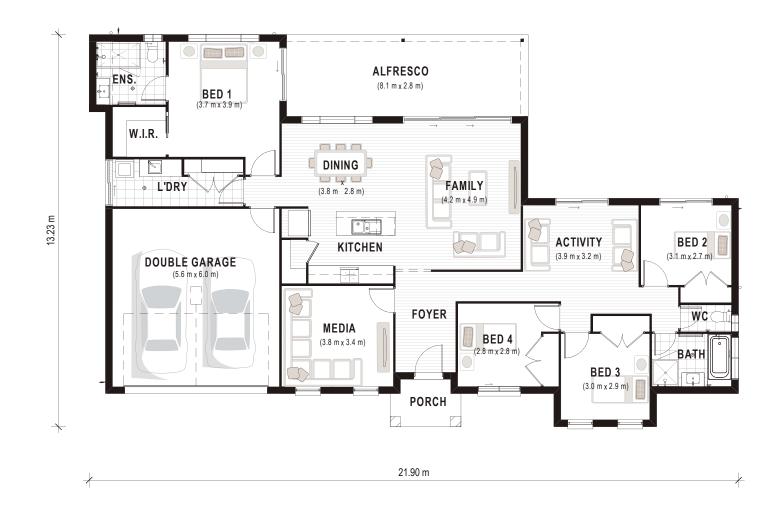

## **Dimensions**

| House Area (m²)  | 227.5m <sup>2</sup> |
|------------------|---------------------|
| House Area (s.q) | 24sq                |
| House Depth      | 13.23m              |
| House Width      | 21.9m               |
| Min. Block Width | 23.9m               |

## Room Dimensions

| Family         | 4.2 x 4.9m |
|----------------|------------|
| Dining         | 3.8 x 2.8m |
| Activity       | 3.9 x 3.2m |
| Alfresco       | 8.1 x 2.8m |
| Master Bedroom | 3.7 x 3.9m |