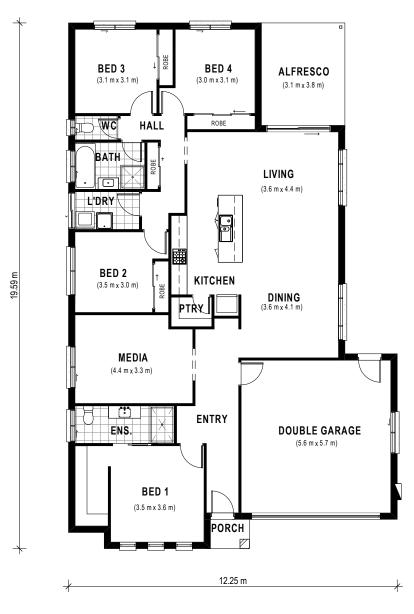

### Dimensions

| House Area (m²)  | 209.2m <sup>2</sup> |
|------------------|---------------------|
| House Area (s.q) | 23sq                |
| House Depth      | 19.59m              |
| House Width      | 12.25m              |
| Min. Block Width | 14.25m              |

### Room Dimensions

| Dining         | 3.6 x 4.1m |
|----------------|------------|
| Living         | 3.6 x 4.4m |
| Media          | 4.4 x 3.3m |
| Master Bedroom | 3.5 x 3.6m |
| Alfresco       | 3.1 x 3.8m |