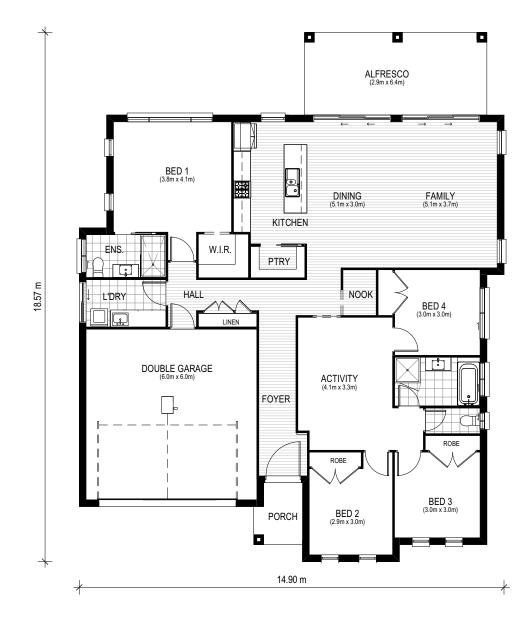

### **Dimensions**

| House Area (m²)  | 227.5m <sup>2</sup> |
|------------------|---------------------|
| House Area (s.q) | 24sq                |
| House Depth      | 18.57m              |
| House Width      | 14.9m               |
| Min. Block Width | 16.9m               |

## Room Dimensions

| Dining         | 5.1 x 3.0m |
|----------------|------------|
| Family         | 5.1 x 3.7m |
| Activity       | 4.1 x 3.3m |
| Master Bedroom | 3.8 x 4.1m |
| Alfresco       | 2.9 x 6.4m |